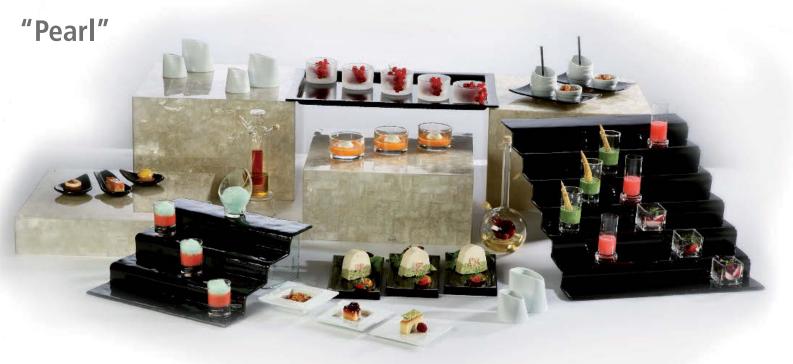

The unique look of the "Pearl" buffet displays is achieved by the processing of high-grade shell imitations molded into polyresin. This is why each cube is an individual item and might vary in its form and structure. The displays are the outcome of highly sophisticated handicraft. Each piece is sanded until it becomes extremely thin and then customized to the desired shape. Thereafter, the single pieces are arranged into an elaborate herringbone pattern. In order to guarantee the necessary stability of the displays, the inside is made of fibreglass and the outside of high-gloss artificial resin. Whether with or without illumination, the pearly coloured displays are outstanding in every light!

## buffet display "Pearl"

high-quality shell imitation, mother-of-pearl effect, washable, bottom side open, hollow inside, with 4 resin feet for easy placing of cables for LED-light item 8104 (please order separately)

| item    | l x w x h in cm |
|---------|-----------------|
| 8220.08 | 38x38x8         |
| 8220.16 | 38x38x16        |
| 8220.24 | 38x38x24        |