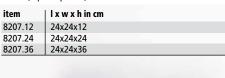

**buffet display "V12"** carbon fibre (fabric), black, high-gloss, bottom side closed, splashproof, not dishwasher-safe

|               | item    | lxwxhincm              |  |
|---------------|---------|------------------------|--|
|               | 8205.12 | 24x24x12               |  |
|               | 8205.24 | 24x24x24               |  |
|               | 8205.36 | 24x24x36               |  |
|               |         |                        |  |
|               |         |                        |  |
| "\/12" Carbon |         |                        |  |
|               |         | <b>1712</b> " - Carbon |  |
|               |         |                        |  |