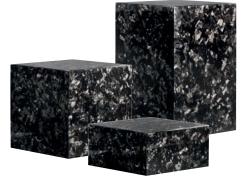

**buffet display "V12"** carbon fibre (fabric), black, high-gloss, bottom side closed, splashproof, not dishwasher-safe

|               | item    | lxwxhincm              |  |
|---------------|---------|------------------------|--|
|               | 8205.12 | 24x24x12               |  |
|               | 8205.24 | 24x24x24               |  |
|               | 8205.36 | 24x24x36               |  |
|               |         |                        |  |
|               |         |                        |  |
| "\/12" Carbon |         |                        |  |
|               |         | <b>1712</b> " - Carbon |  |
|               |         |                        |  |