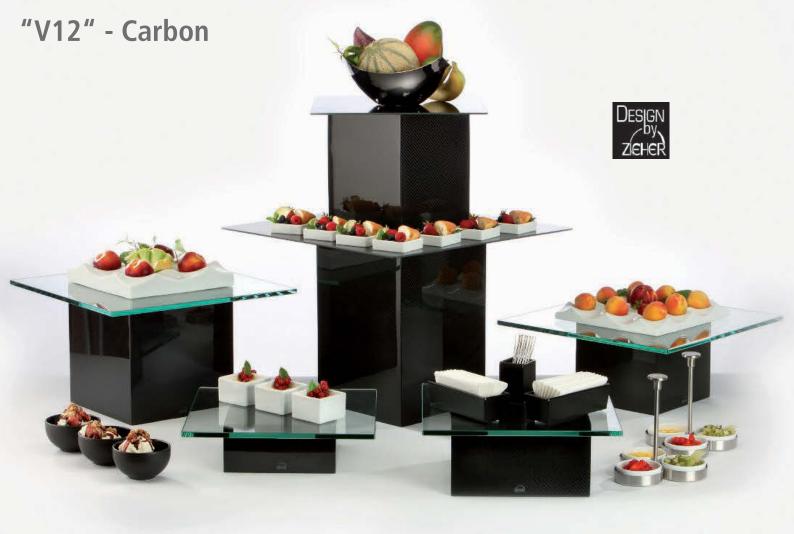

"V12" combines modern and reduced forms with the precious material carbon. The elegant and threedimensional look of the carbon fibre paired with maximum stability - "V12" adds high-tech to the buffet!

In connection with the huge Zieher assortment of buffet platters, "V12" provides a maximum in flexibility and best usage of buffet surfaces. Six different sizes of the "V12" displays offer a lot of possibilities for the individual composition of your buffet.

The standardised height classification of the carbon buffet displays of 12, 24 and 36 cm ("V12" and "Carbon 4.0") resp. 8, 16 and 24 cm ("V12") permits an easy and simple combination with other Zieher systems. For an overview please consult pages 28 and 29.