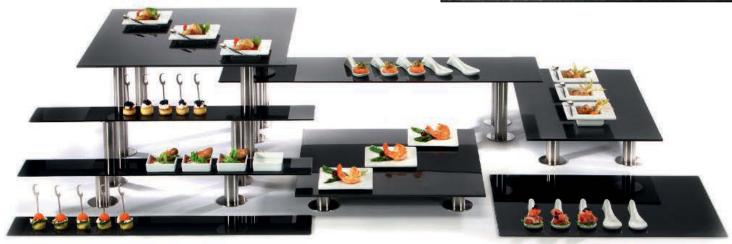

"V12" combines modern and reduced forms with the precious material carbon. The elegant and threedimensional look of the carbon fibre paired with maximum stability - "V12" adds high-tech to the buffet!

In connection with the huge Zieher assortment of buffet platters, "V12" provides a maximum in flexibility and best usage of buffet surfaces. Six different sizes of the "V12" displays offer a lot of possibilities for the individual composition of your buffet.

The standardised height classification of the carbon buffet displays of 12, 24 and 36 cm ("V12" and "Carbon 4.0") resp. 8, 16 and 24 cm ("V12") permits an easy and simple combination with other Zieher systems. For an overview please consult pages 28 and 29.