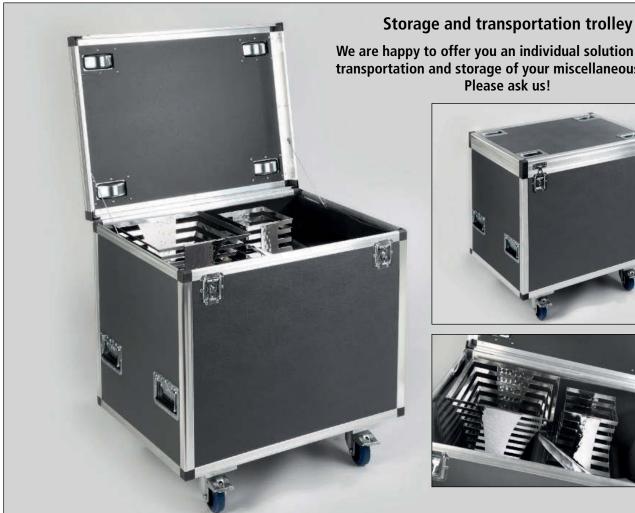

|





**buffet display "V12"** carbon fibre (fabric), black, high-gloss, bottom side closed, splashproof, not dishwasher-safe

|               | item    | lxwxhincm              |  |
|---------------|---------|------------------------|--|
|               | 8205.12 | 24x24x12               |  |
|               | 8205.24 | 24x24x24               |  |
|               | 8205.36 | 24x24x36               |  |
|               |         |                        |  |
|               |         |                        |  |
| "\/12" Carbon |         |                        |  |
|               |         | <b>1712</b> " - Carbon |  |
|               |         |                        |  |





The buffet stands "Basic" are available on page 52, the carbon buffet platters on page 57.