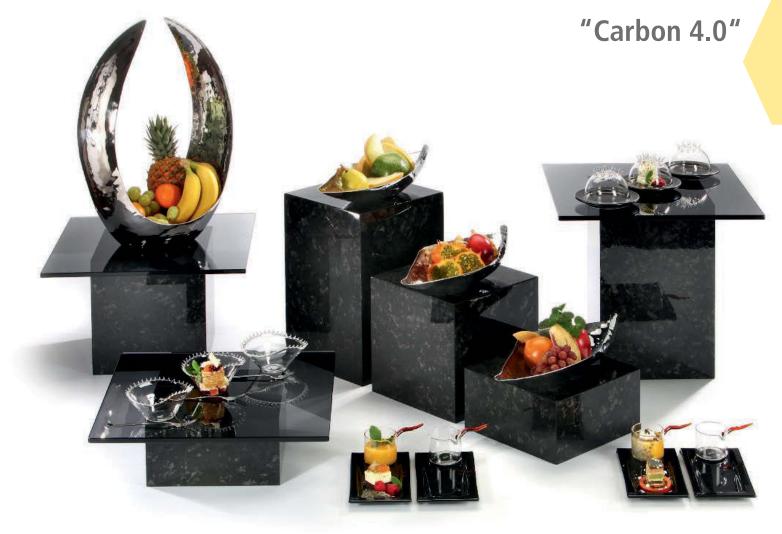

"Carbon 4.0" upgrades that innovative material made of carbon fibre to a new level!

Contrary to "V12", which contains a woven carbon fabric, these displays consist of fibre chips that are pressuregrouted and embedded in synthetic resin. The result is a completely new look of the classic carbon material.

Depending on the incidence of light, the displays sparkle in dark and light shades, the depth effect and brilliance of the high gloss surface intensifies this effect enormously.

This completely new kind of carbon fibre material is currently only used for the interior design of a handful of selected sports cars. This fact emphasizes the exclusivity of the Zieher buffet displays!