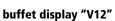

"V12" combines modern and reduced forms with the precious material carbon. The elegant and threedimensional look of the carbon fibre paired with maximum stability - "V12" adds high-tech to the buffet!

In connection with the huge Zieher assortment of buffet platters, "V12" provides a maximum in flexibility and best usage of buffet surfaces. Six different sizes of the "V12" displays offer a lot of possibilities for the individual composition of your buffet.

The standardised height classification of the carbon buffet displays of 12, 24 and 36 cm ("V12" and "Carbon 4.0") resp. 8, 16 and 24 cm ("V12") permits an easy and simple combination with other Zieher systems. For an overview please consult pages 28 and 29.