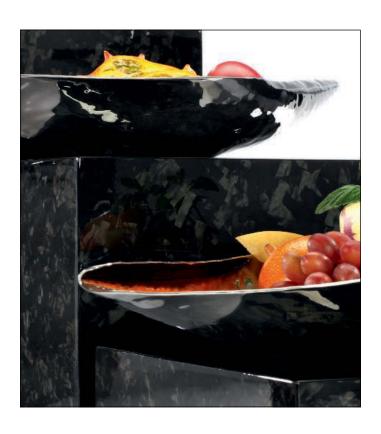

"Carbon 4.0" upgrades that innovative material made of carbon fibre to a new level!

Contrary to "V12", which contains a woven carbon fabric, these displays consist of fibre chips that are pressuregrouted and embedded in synthetic resin. The result is a completely new look of the classic carbon material.

Depending on the incidence of light, the displays sparkle in dark and light shades, the depth effect and brilliance of the high gloss surface intensifies this effect enormously.

This completely new kind of carbon fibre material is currently only used for the interior design of a handful of selected sports cars. This fact emphasizes the exclusivity of the Zieher buffet displays!