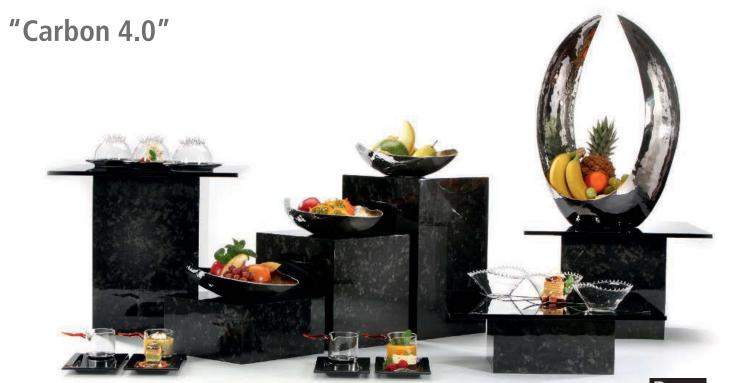

"Carbon 4.0" upgrades that innovative material made of carbon fibre to a new level!

Contrary to "V12", which contains a woven carbon fabric, these displays consist of fibre chips that are pressuregrouted and embedded in synthetic resin. The result is a completely new look of the classic carbon material.

Depending on the incidence of light, the displays sparkle in dark and light shades, the depth effect and brilliance of the high gloss surface intensifies this effect enormously.

This completely new kind of carbon fibre material is currently only used for the interior design of a handful of selected sports cars. This fact emphasizes the exclusivity of the Zieher buffet displays!