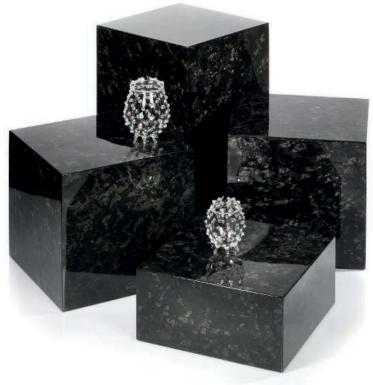

"V12" combines modern and reduced forms with the precious material carbon. The elegant and threedimensional look of the carbon fibre paired with maximum stability - "V12" adds high-tech to the buffet!

In connection with the huge Zieher assortment of buffet platters, "V12" provides a maximum in flexibility and best usage of buffet surfaces. Six different sizes of the "V12" displays offer a lot of possibilities for the individual composition of your buffet.

The standardised height classification of the carbon buffet displays of 12, 24 and 36 cm ("V12" and "Carbon 4.0") resp. 8, 16 and 24 cm ("V12") permits an easy and simple combination with other Zieher systems. For an overview please consult pages 28 and 29.