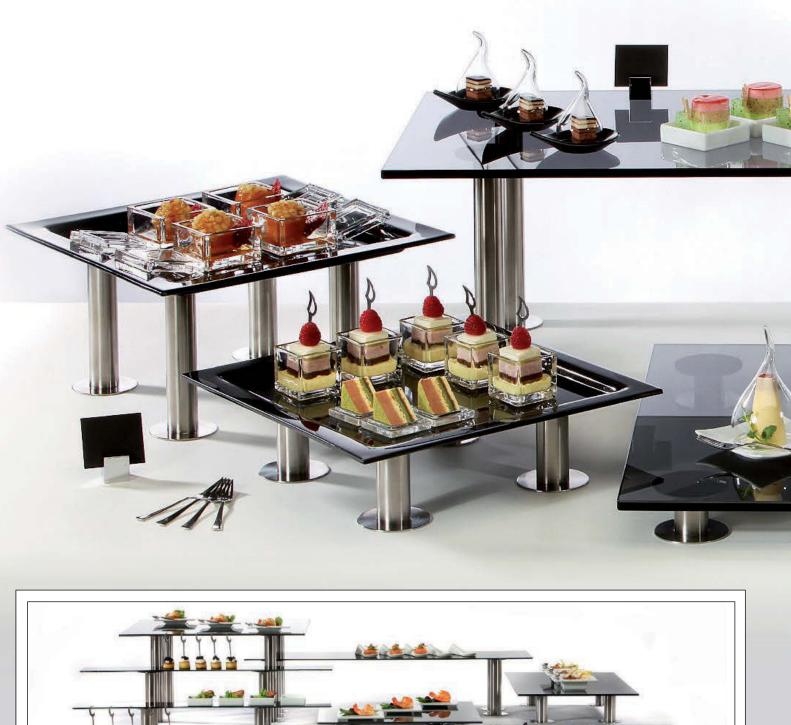

Food: Pâtisserie Walter (www.patisserie.de)

"Basic" is the simple and flexible solution to create different presentation levels.

The high-quality columns made of matt brushed stainless steel (18/10) are a fitting base for buffet platters made of glass and other materials. The columns are fitted with felt pads on the top to protect the surface of glass platters and to compensate any unevenness of the tables. The feet with 7 cm in diameter guarantee firm standing.

The unobtrusive and unadorned design of the buffet stands puts the food and drinks in the limelight.

"Basic" is available in four heights and can be combined with several Zieher buffet systems (pages 28 and 29). The carbon buffet stands "V12" presented here can be found on pages 42 to 44.

Please note: We do not recommend the use of "Basic" in combination with buffet platters made of natural slate. Due to the slightly varying thickness of natural slate platters, this combination might shake.