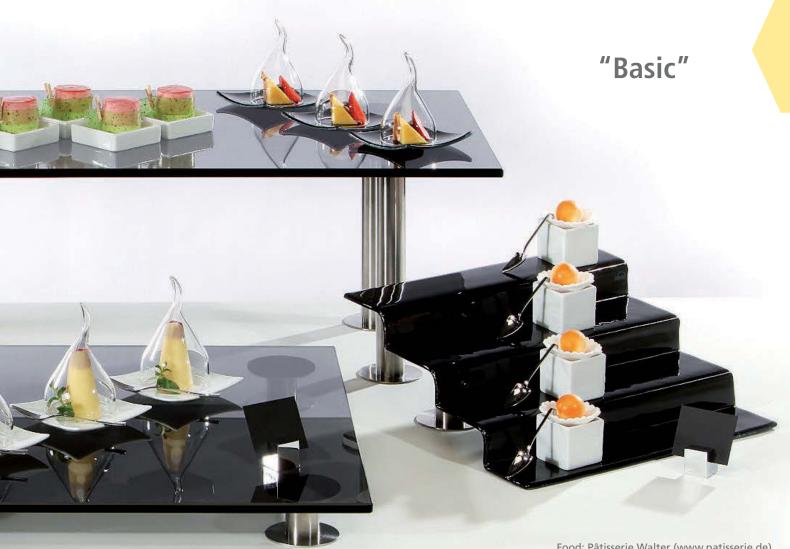

Food: Pâtisserie Walter (www.patisserie.de)

"Basic" is the simple and flexible solution to create different presentation levels.

The high-quality columns made of matt brushed stainless steel (18/10) are a fitting base for buffet platters made of glass and other materials. The columns are fitted with felt pads on the top to protect the surface of glass platters and to compensate any unevenness of the tables. The feet with 7 cm in diameter guarantee firm standing.

The unobtrusive and unadorned design of the buffet stands puts the food and drinks in the limelight.

"Basic" is available in four heights and can be combined with several Zieher buffet systems (pages 28 and 29). The carbon buffet stands "V12" presented here can be found on pages 42 to 44.

Please note: We do not recommend the use of "Basic" in combination with buffet platters made of natural slate. Due to the slightly varying thickness of natural slate platters, this combination might shake.