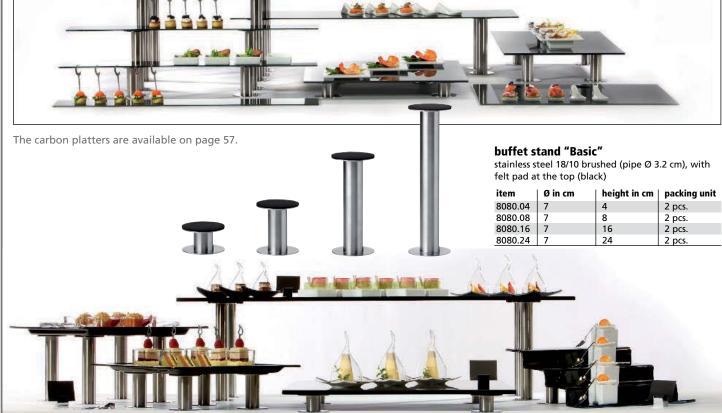

Food: Pâtisserie Walter (www.patisserie.de)

"Basic" is the simple and flexible solution to create different presentation levels.

The high-quality columns made of matt brushed stainless steel (18/10) are a fitting base for buffet platters made of glass and other materials. The columns are fitted with felt pads on the top to protect the surface of glass platters and to compensate any unevenness of the tables. The feet with 7 cm in diameter guarantee firm standing.

The unobtrusive and unadorned design of the buffet stands puts the food and drinks in the limelight.

"Basic" is available in four heights and can be combined with several Zieher buffet systems (pages 28 and 29). The carbon buffet stands "V12" presented here can be found on pages 42 to 44.

Please note: We do not recommend the use of "Basic" in combination with buffet platters made of natural slate. Due to the slightly varying thickness of natural slate platters, this combination might shake.