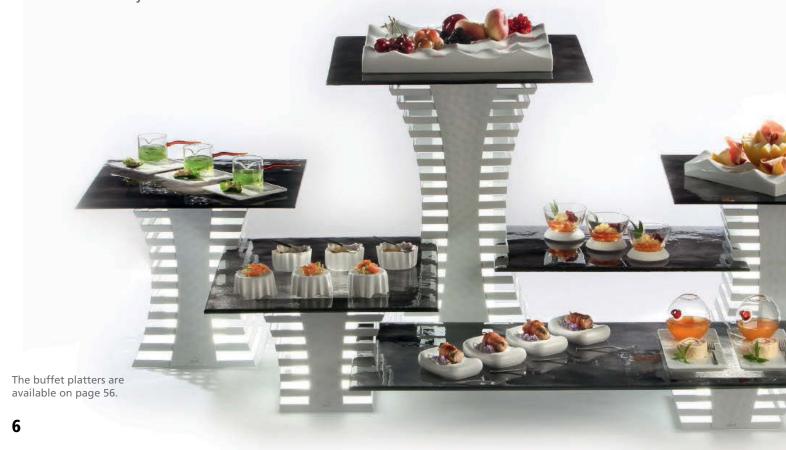

## "Skyline" - Manhattan-Feeling on the buffet

"Skyline", Zieher's buffet system, allows a maximum of flexibility for most exclusive buffet presentations. Different heights enable you to install big buffet platters on the one hand - on the other hand they can be stabilised by insertion into the corresponding serration. The square columns are made of highly-polished stainless steel and due to the standardised serration heights they can be combined with the "Squareline" (pages 13 to 17) and "Curve" series (pages 18 and 19).

The spectacular look that brings the silhouette of skyscrapers to mind, is available in a highly polished version and for an intensified effect also in golden and copper versions (page 9) as well as in black and white colouring (page 8). The optionally available Zieher LED-lights are a perfect addition to the system and come in 2 versions: cabled and rechargeable (pages 38 and 39). In combination with light-diffusing tubes (page 38), they provide a perfect illumination of the system in various colours.