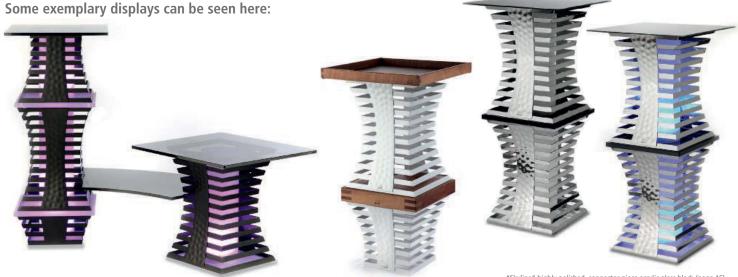

The spectacular look that brings the silhouette of skyscrapers to mind, is available in a highly polished version and for an intensified effect also in golden and copper versions (page 9) as well as in black and white colouring (page 8). The optionally available Zieher LED-lights are a perfect addition to the system and come in 2 versions: cabled and rechargeable (pages 38 and 39). In combination with light-diffusing tubes (page 38), they provide a perfect illumination of the system in various colours.