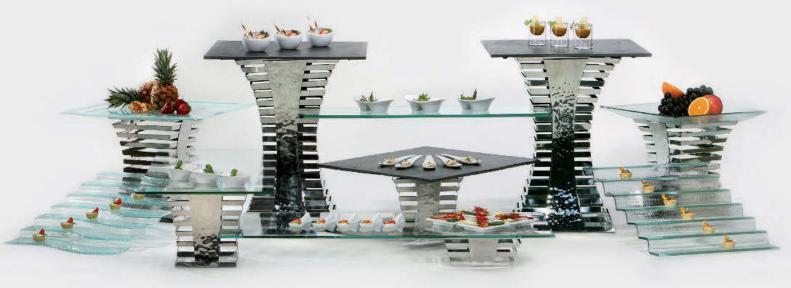

## "Skyline" - Manhattan-Feeling on the buffet

"Skyline", Zieher's buffet system, allows a maximum of flexibility for most exclusive buffet presentations. Different heights enable you to install big buffet platters on the one hand - on the other hand they can be stabilised by insertion into the corresponding serration. The square columns are made of highly-polished stainless steel and due to the standardised serration heights they can be combined with the "Squareline" (pages 13 to 17) and "Curve" series (pages 18 and 19).

The spectacular look that brings the silhouette of skyscrapers to mind, is available in a highly polished version and for an intensified effect also in golden and copper versions (page 9) as well as in black and white colouring (page 8). The optionally available Zieher LED-lights are a perfect addition to the system and come in 2 versions: cabled and rechargeable (pages 38 and 39). In combination with light-diffusing tubes (page 38), they provide a perfect illumination of the system in various colours.

## "Skyline" made by Zieher - Compare the original to copies of inferior quality!

The "Skyline" buffet system allows a maximum of flexibility for most exclusive buffet presentations.

Due to the same serration heights, the "Skyline" system is combinable with our "Squareline" system (pages 13 to 17) and "Curve" (pages 18 and 19). The different adaptors of the "Squareline" system may equally be used with the "Skyline" stands (exeption: columns with 58 cm height).