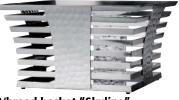

| item le | ength in mm | packing unit |
|---------|-------------|--------------|
| 4684 2  | :0          | 10 pcs.      |

**fruit/bread basket "Skyline"** massive stainless steel 18/10, square, highly polished, with bottom plate and 4 rubber feet

| item    | I x w x h in cm |
|---------|-----------------|
| 2179.10 | 25x25x11.5      |
| 2179.22 | 25x25x23.5      |
| 2179.34 | 25x25x35.5      |