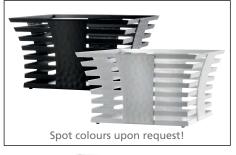

### buffet stand "Skyline"

massive stainless steel 18/10, square, matt black (powder-coated)

| item    | lxwxhincm  |  |
|---------|------------|--|
| 8300.10 | 25x25x10.5 |  |
| 8300.22 | 25x25x22.5 |  |
| 8300.34 | 25x25x34.5 |  |
| 8300 58 | 32v32v58 5 |  |

**buffet stand "Skyline"** massive stainless steel 18/10, square, white (powder-coated)

| item    | lxwxhincm  |
|---------|------------|
| 8305.10 | 25x25x10.5 |
| 8305.22 | 25x25x22.5 |
| 8305.34 | 25x25x34.5 |
| 8305.58 | 32x32x58.5 |

#### buffet stand "Skyline"

massive stainless steel 18/10, square, highly polished

| item    | lxwxhincm  |
|---------|------------|
| 2177.10 | 25x25x10.5 |
| 2177.22 | 25x25x22.5 |
| 2177.34 | 25x25x34.5 |
| 2177.58 | 32x32x58.5 |
|         |            |