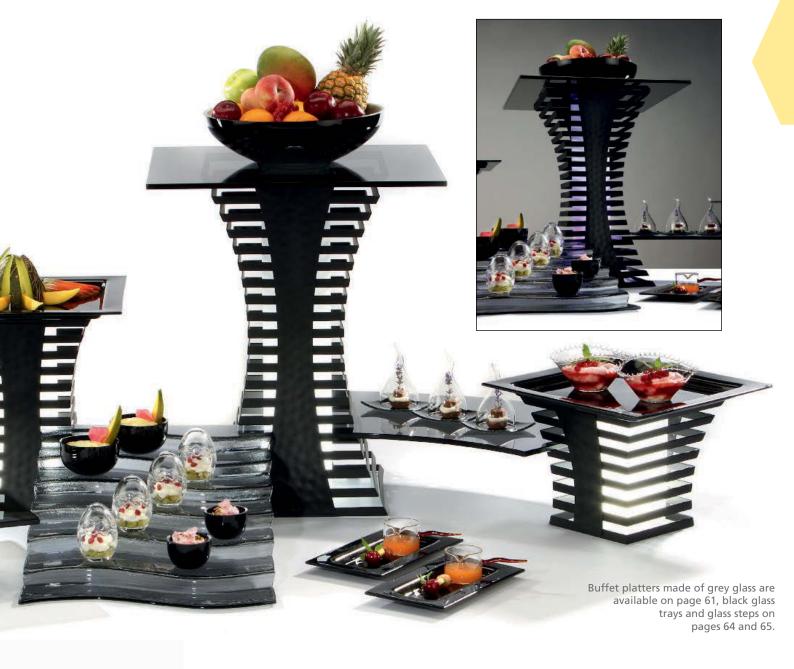

## "Skyline" - Manhattan-Feeling on the buffet

"Skyline", Zieher's buffet system, allows a maximum of flexibility for most exclusive buffet presentations. Different heights enable you to install big buffet platters on the one hand - on the other hand they can be stabilised by insertion into the corresponding serration. The square columns are made of highly-polished stainless steel and due to the standardised serration heights they can be combined with the "Squareline" (pages 13 to 17) and "Curve" series (pages 18 and 19).

The spectacular look that brings the silhouette of skyscrapers to mind, is available in a highly polished version and for an intensified effect also in golden and copper versions (page 9) as well as in black and white colouring (page 8). The optionally available Zieher LED-lights are a perfect addition to the system and come in 2 versions: cabled and rechargeable (pages 38 and 39). In combination with light-diffusing tubes (page 38), they provide a perfect illumination of the system in various colours.

## "Skyline" made by Zieher - Compare the original to copies of inferior quality!

The "Skyline" buffet system allows a maximum of flexibility for most exclusive buffet presentations.

Due to the same serration heights, the "Skyline" system is combinable with our "Squareline" system (pages 13 to 17) and "Curve" (pages 18 and 19). The different adaptors of the "Squareline" system may equally be used with the "Skyline" stands (exeption: columns with 58 cm height).