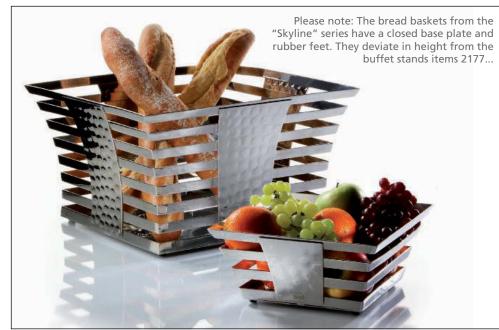

#### buffet stand "Skyline"

massive stainless steel 18/10, square, highly polished

| item    | lxwxhincm  |
|---------|------------|
| 2177.10 | 25x25x10.5 |
| 2177.22 | 25x25x22.5 |
| 2177.34 | 25x25x34.5 |
| 2177.58 | 32x32x58.5 |
|         |            |

| item le | ength in mm | packing unit |
|---------|-------------|--------------|
| 4684 2  | :0          | 10 pcs.      |

**fruit/bread basket "Skyline"** massive stainless steel 18/10, square, highly polished, with bottom plate and 4 rubber feet

| item    | I x w x h in cm |
|---------|-----------------|
| 2179.10 | 25x25x11.5      |
| 2179.22 | 25x25x23.5      |
| 2179.34 | 25x25x35.5      |