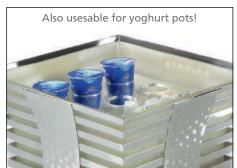

**insert** for wine cooler item 8202 acrylic glass, with 9 holes, suitable for glass bottle with swing top item 5290.02 or for standard juice glasses/bottles up to a diameter of 5.8 cm

| item    | version      | l x w in cm |
|---------|--------------|-------------|
| 8203.01 | transparent  | 31.4x31.4   |
| 8204.01 | frosted look | 31.4x31.4   |

| item    | version      | l x w in cm |
|---------|--------------|-------------|
| 8203.02 | transparent  | 33.5x33.5   |
| 8204 02 | frosted look | 33 5x33 5   |

The inserts are available in two versions with satined and transparent surface finish. They prevent the shifting and leaking of carafes and glasses in ice and keep the buffet constantly in good order.