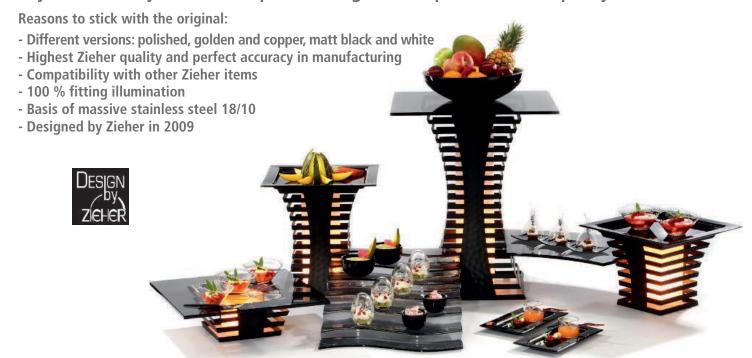

## "Skyline" made by Zieher - Compare the original to copies of inferior quality!

The "Skyline" buffet system allows a maximum of flexibility for most exclusive buffet presentations.

Due to the same serration heights, the "Skyline" system is combinable with our "Squareline" system (pages 13 to 17) and "Curve" (pages 18 and 19). The different adaptors of the "Squareline" system may equally be used with the "Skyline" stands (exeption: columns with 58 cm height).

The spectacular look that brings the silhouette of skyscrapers to mind, is available in a highly polished version and for an intensified effect also in golden and copper versions (page 9) as well as in black and white colouring (page 8). The optionally available Zieher LED-lights are a perfect addition to the system and come in 2 versions: cabled and rechargeable (pages 38 and 39). In combination with light-diffusing tubes (page 38), they provide a perfect illumination of the system in various colours.