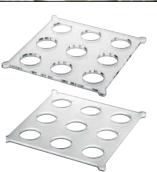

**insert** for wine cooler item 8202 acrylic glass, with 9 holes, suitable for glass bottle with swing top item 5290.02 or for standard juice glasses/bottles up to a diameter of 5.8 cm

| item    | version      | l x w in cm |
|---------|--------------|-------------|
| 8203.01 | transparent  | 31.4x31.4   |
| 8204.01 | frosted look | 31.4x31.4   |

| item    | version      | l x w in cm |
|---------|--------------|-------------|
| 8203.02 | transparent  | 33.5x33.5   |
| 8204 02 | frosted look | 33 5x33 5   |

The inserts are available in two versions with satined and transparent surface finish. They prevent the shifting and leaking of carafes and glasses in ice and keep the buffet constantly in good order.

transparent insert

frosted insert