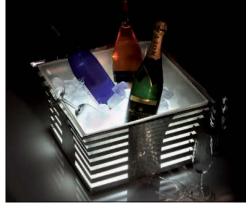

#### wine cooler

fibreglass natural, with raised bottom and notch for cable on the backside to place an LED-light under the cooler, to be used as insert for bread basket "Skyline" item 2179.22 or buffet stand "Skyline" items 2177.22, 8300.22 and 8305.22

| item | l x w x h in cm | content in L |
|------|-----------------|--------------|
| 8201 | 22x22x22        | 4.0          |

#### fruit/bread basket "Skyline"

massive stainless steel 18/10, square, highly polished, with bottom plate and 4 rubber feet

| item    | Ixwxhincm  |
|---------|------------|
| 2178.23 | 40x40x23.5 |

For the illumination of item 8202, we recommend the use of 2 - 3 LED-lights.

#### wine cooler

fibreglass natural, with raised bottom and notch for cable on the backside to place an LED-light below the cooler, to be used as insert for bread basket "Skyline" item 2178.23

| 8202   37x37x22   16.0 |  |
|------------------------|--|