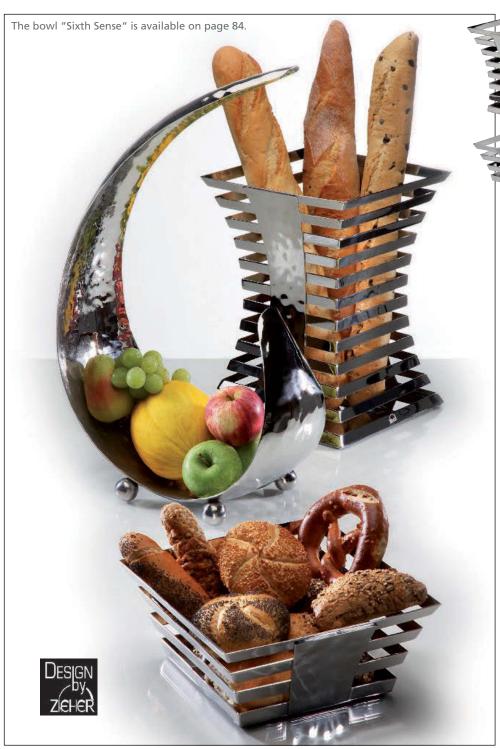

| item le | ength in mm | packing unit |
|---------|-------------|--------------|
| 4684 2  | :0          | 10 pcs.      |

**fruit/bread basket "Skyline"** massive stainless steel 18/10, square, highly polished, with bottom plate and 4 rubber feet

| item    | I x w x h in cm |
|---------|-----------------|
| 2179.10 | 25x25x11.5      |
| 2179.22 | 25x25x23.5      |
| 2179.34 | 25x25x35.5      |

#### fruit/bread basket "Skyline"

massive stainless steel 18/10, square, highly polished, with bottom plate and 4 rubber feet

| item    | Ixwxhincm  |
|---------|------------|
| 2178.23 | 40x40x23.5 |

For the illumination of item 8202, we recommend the use of 2 - 3 LED-lights.