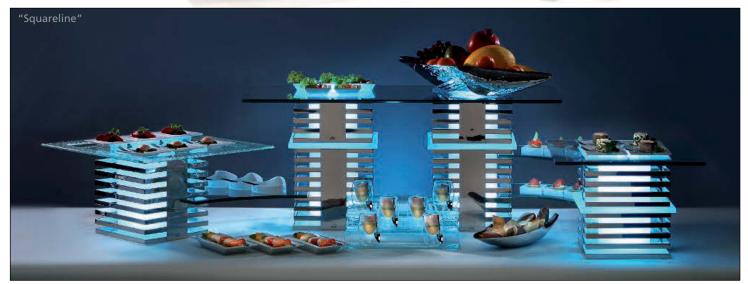

## "Skyline" - Manhattan-Feeling on the buffet

"Skyline", Zieher's buffet system, allows a maximum of flexibility for most exclusive buffet presentations. Different heights enable you to install big buffet platters on the one hand - on the other hand they can be stabilised by insertion into the corresponding serration. The square columns are made of highly-polished stainless steel and due to the standardised serration heights they can be combined with the "Squareline" (pages 13 to 17) and "Curve" series (pages 18 and 19).