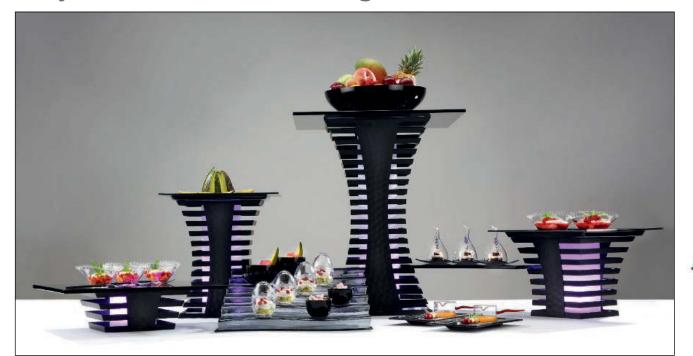

## "Skyline" - Manhattan-Feeling on the buffet

"Skyline", Zieher's buffet system, allows a maximum of flexibility for most exclusive buffet presentations. Different heights enable you to install big buffet platters on the one hand - on the other hand they can be stabilised by insertion into the corresponding serration. The square columns are made of highly-polished stainless steel and due to the standardised serration heights they can be combined with the "Squareline" (pages 13 to 17) and "Curve" series (pages 18 and 19).

The spectacular look that brings the silhouette of skyscrapers to mind, is available in a highly polished version and for an intensified effect also in golden and copper versions (page 9) as well as in black and white colouring (page 8). The optionally available Zieher LED-lights are a perfect addition to the system and come in 2 versions: cabled and rechargeable (pages 38 and 39). In combination with light-diffusing tubes (page 38), they provide a perfect illumination of the system in various colours.