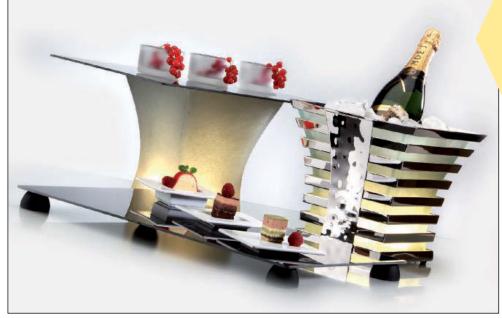

## "Skyline" - Manhattan-Feeling on the buffet

"Skyline", Zieher's buffet system, allows a maximum of flexibility for most exclusive buffet presentations. Different heights enable you to install big buffet platters on the one hand - on the other hand they can be stabilised by insertion into the corresponding serration. The square columns are made of highly-polished stainless steel and due to the standardised serration heights they can be combined with the "Squareline" (pages 13 to 17) and "Curve" series (pages 18 and 19).

The spectacular look that brings the silhouette of skyscrapers to mind, is available in a highly polished version and for an intensified effect also in golden and copper versions (page 9) as well as in black and white colouring (page 8). The optionally available Zieher LED-lights are a perfect addition to the system and come in 2 versions: cabled and rechargeable (pages 38 and 39). In combination with light-diffusing tubes (page 38), they provide a perfect illumination of the system in various colours.

## "Skyline" made by Zieher - Compare the original to copies of inferior quality!

The "Skyline" buffet system allows a maximum of flexibility for most exclusive buffet presentations.

Due to the same serration heights, the "Skyline" system is combinable with our "Squareline" system (pages 13 to 17) and "Curve" (pages 18 and 19). The different adaptors of the "Squareline" system may equally be used with the "Skyline" stands (exeption: columns with 58 cm height).