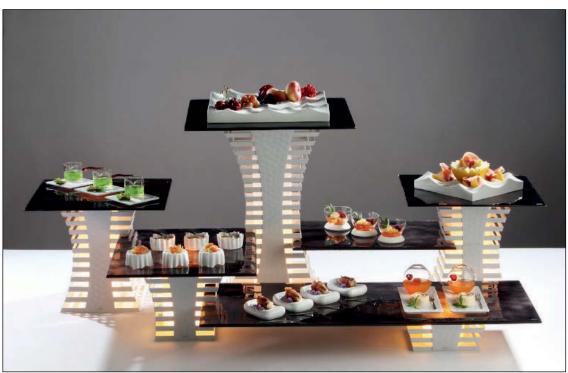

## "Skyline" - Manhattan-Feeling on the buffet

"Skyline", Zieher's buffet system, allows a maximum of flexibility for most exclusive buffet presentations. Different heights enable you to install big buffet platters on the one hand - on the other hand they can be stabilised by insertion into the corresponding serration. The square columns are made of highly-polished stainless steel and due to the standardised serration heights they can be combined with the "Squareline" (pages 13 to 17) and "Curve" series (pages 18 and 19).

The spectacular look that brings the silhouette of skyscrapers to mind, is available in a highly polished version and for an intensified effect also in golden and copper versions (page 9) as well as in black and white colouring (page 8). The optionally available Zieher LED-lights are a perfect addition to the system and come in 2 versions: cabled and rechargeable (pages 38 and 39). In combination with light-diffusing tubes (page 38), they provide a perfect illumination of the system in various colours.