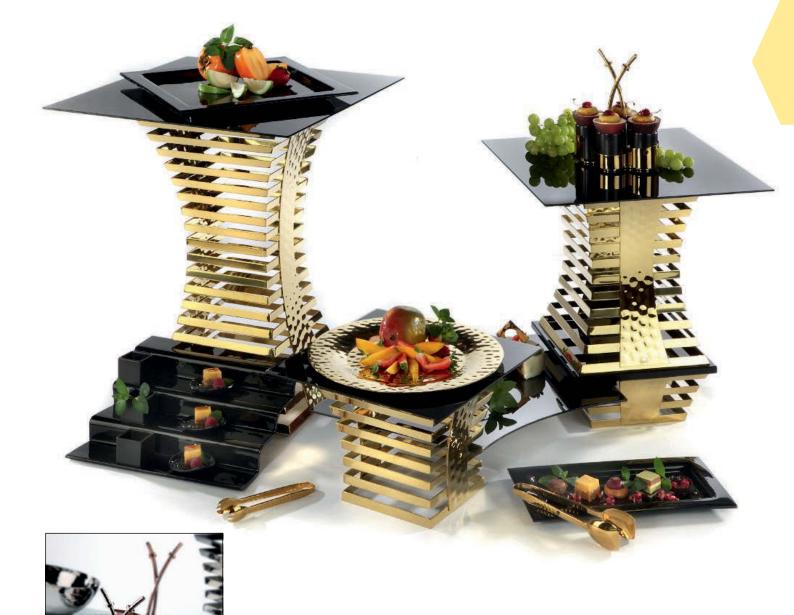

## "Skyline" - Manhattan-Feeling on the buffet

"Skyline", Zieher's buffet system, allows a maximum of flexibility for most exclusive buffet presentations. Different heights enable you to install big buffet platters on the one hand - on the other hand they can be stabilised by insertion into the corresponding serration. The square columns are made of highly-polished stainless steel and due to the standardised serration heights they can be combined with the "Squareline" (pages 13 to 17) and "Curve" series (pages 18 and 19).

The spectacular look that brings the silhouette of skyscrapers to mind, is available in a highly polished version and for an intensified effect also in golden and copper versions (page 9) as well as in black and white colouring (page 8). The optionally available Zieher LED-lights are a perfect addition to the system and come in 2 versions: cabled and rechargeable (pages 38 and 39). In combination with light-diffusing tubes (page 38), they provide a perfect illumination of the system in various colours.