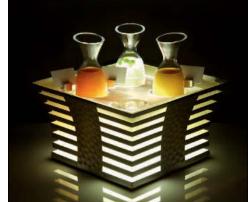

#### wine cooler

fibreglass natural, with raised bottom and notch for cable on the backside to place an LED-light under the cooler, to be used as insert for bread basket "Skyline" item 2179.22 or buffet stand "Skyline" items 2177.22, 8300.22 and 8305.22

| item | l x w x h in cm | content in L |
|------|-----------------|--------------|
| 8201 | 22x22x22        | 4.0          |

#### fruit/bread basket "Skyline"

massive stainless steel 18/10, square, highly polished, with bottom plate and 4 rubber feet

| item    | Ixwxhincm  |
|---------|------------|
| 2178.23 | 40x40x23.5 |

For the illumination of item 8202, we recommend the use of 2 - 3 LED-lights.

#### wine cooler

fibreglass natural, with raised bottom and notch for cable on the backside to place an LED-light below the cooler, to be used as insert for bread basket "Skyline" item 2178.23

| 8202   37x37x22   16.0 |  |
|------------------------|--|