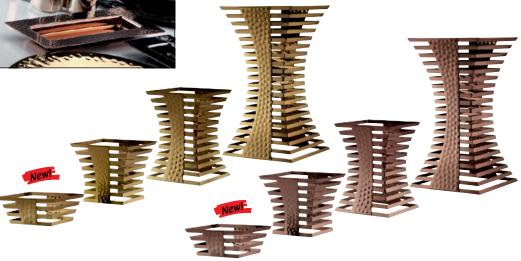

The spectacular look that brings the silhouette of skyscrapers to mind, is available in a highly polished version and for an intensified effect also in golden and copper versions (page 9) as well as in black and white colouring (page 8). The optionally available Zieher LED-lights are a perfect addition to the system and come in 2 versions: cabled and rechargeable (pages 38 and 39). In combination with light-diffusing tubes (page 38), they provide a perfect illumination of the system in various colours.

### buffet stand "Skyline"

massive stainless steel 18/10, golden (PVD-coated), square, highly polished, dishwasher-safe, food-safe

| item     | l x w x h in cm |
|----------|-----------------|
| 2177.10G | 25x25x10.5      |
| 2177.22G | 25x25x22.5      |
| 2177.34G | 25x25x34.5      |
| 2177.58G | 32x32x58.5      |

### buffet stand "Skyline"

massive stainless steel 18/10, coppery (PVD-coated), square, highly polished, dishwasher-safe, food-safe

| item     | lxwxhincm  |
|----------|------------|
|          | 25x25x10.5 |
| 2177.22C | 25x25x22.5 |
|          | 25x25x34.5 |
| 2177.58C | 32x32x58.5 |