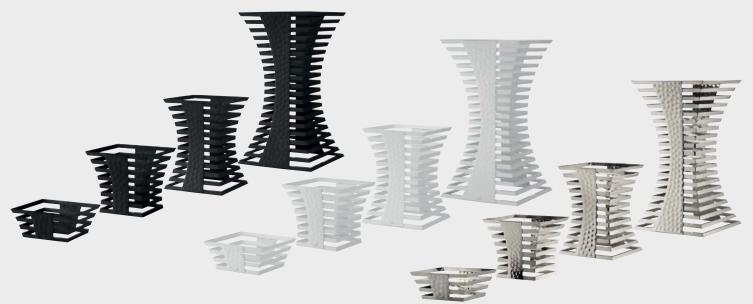

## "Skyline" - Manhattan-Feeling on the buffet

"Skyline", Zieher's buffet system, allows a maximum of flexibility for most exclusive buffet presentations. Different heights enable you to install big buffet platters on the one hand - on the other hand they can be stabilised by insertion into the corresponding serration. The square columns are made of highly-polished stainless steel and due to the standardised serration heights they can be combined with the "Squareline" (pages 13 to 17) and "Curve" series (pages 18 and 19).

The spectacular look that brings the silhouette of skyscrapers to mind, is available in a highly polished version and for an intensified effect also in golden and copper versions (page 9) as well as in black and white colouring (page 8). The optionally available Zieher LED-lights are a perfect addition to the system and come in 2 versions: cabled and rechargeable (pages 38 and 39). In combination with light-diffusing tubes (page 38), they provide a perfect illumination of the system in various colours.

## "Skyline" made by Zieher - Compare the original to copies of inferior quality!

The "Skyline" buffet system allows a maximum of flexibility for most exclusive buffet presentations.

Due to the same serration heights, the "Skyline" system is combinable with our "Squareline" system (pages 13 to 17) and "Curve" (pages 18 and 19). The different adaptors of the "Squareline" system may equally be used with the "Skyline" stands (exeption: columns with 58 cm height).