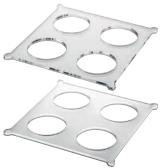

**insert** for wine cooler item 8202 acrylic glass, with 9 holes, suitable for glass bottle with swing top item 5290.02 or for standard juice glasses/bottles up to a diameter of 5.8 cm

| item    | version      | l x w in cm |
|---------|--------------|-------------|
| 8203.01 | transparent  | 31.4x31.4   |
| 8204.01 | frosted look | 31.4x31.4   |

#### decanter

glass, transparent

| item | Ø in cm | height in cm | content in L |
|------|---------|--------------|--------------|
| 5352 | 9       | 31           | 1.0          |

**insert** for wine cooler item 8202 acrylic glass, with 4 holes, suitable for decanters or bottles up to a diameter of 10.5 cm

| item    | version      | l x w in cm |
|---------|--------------|-------------|
| 8203.02 | transparent  | 33.5x33.5   |
| 8204 02 | frosted look | 33 5x33 5   |

The inserts are available in two versions with satined and transparent surface finish. They prevent the shifting and leaking of carafes and glasses in ice and keep the buffet constantly in good order.

transparent insert

frosted insert