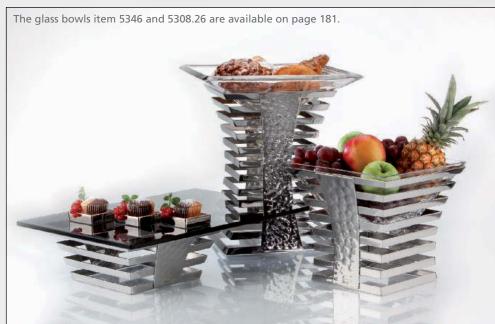

#### wine cooler

fibreglass natural, with raised bottom and notch for cable on the backside to place an LED-light under the cooler, to be used as insert for bread basket "Skyline" item 2179.22 or buffet stand "Skyline" items 2177.22, 8300.22 and 8305.22

| item | l x w x h in cm | content in L |
|------|-----------------|--------------|
| 8201 | 22x22x22        | 4.0          |

#### fruit/bread basket "Skyline"

massive stainless steel 18/10, square, highly polished, with bottom plate and 4 rubber feet

| item    | Ixwxhincm  |
|---------|------------|
| 2178.23 | 40x40x23.5 |

For the illumination of item 8202, we recommend the use of 2 - 3 LED-lights.

#### wine cooler

fibreglass natural, with raised bottom and notch for cable on the backside to place an LED-light below the cooler, to be used as insert for bread basket "Skyline" item 2178.23

| 8202   37x37x22   16.0 |  |
|------------------------|--|