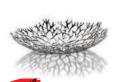

### bowl/basket "Reef"

pewter, smooth outside, round, with supporting feet, food-safe, not dishwasher-safe, for small glass bowl item 5166 (please order separately)

| item | Ø in cm | height in cm |
|------|---------|--------------|
| 2310 | 13      | 8            |

### small bowl

glass, dark grey, organically shaped, 6 mm thick, for bowl/basket "Reef" item 2310 (please order separately)

| item | Ø / height in cm | content in L | packing unit |
|------|------------------|--------------|--------------|
| 5166 | 13 / 6.5         | approx. 0.3  | 2 pcs.       |