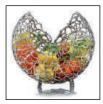

An assortment of bread and fruit in the hotel room or on the buffet table is put perfectly into the limelight by the transparency of the "Reef" items;

carefully draped towels are also exquisitely presented in the bathroom or in the wellness area.

shapes. Many individual parts are assembled by hand to create truly extraordinary pieces of art that are reminiscient of deep sea coral reefs.

In the lobby or at the reception desk, which are both a hotel's hallmark, these impressive bowls guarantee lasting impressions with guests and visitors, especially when decorated with blossoms or flower bouquets.