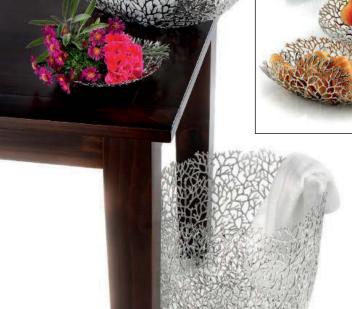

An assortment of bread and fruit in the hotel room or on the buffet table is put perfectly into the limelight by the transparency of the "Reef" items;

carefully draped towels are also exquisitely presented in the bathroom or in the wellness area.

shapes. Many individual parts are assembled by hand to create truly extraordinary pieces of art that are reminiscient of deep sea coral reefs.

In the lobby or at the reception desk, which are both a hotel's hallmark, these impressive bowls guarantee lasting impressions with guests and visitors, especially when decorated with blossoms or flower bouquets.

The outside texture of the bowls differs within the series: whether smoothly rounded (page 68) or roughly structured with dark, patinated deepenings (page 69), each variant has its own charm!

pewter, structured and patinated outside, high, with supporting feet, food-safe, not dishwasher-safe