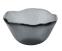

### small bowl

glass, dark grey, organically shaped, 6 mm thick, for bowl/basket "Reef" item 2310 (please order separately)

| item | Ø / height in cm | content in L | packing unit |
|------|------------------|--------------|--------------|
| 5166 | 13 / 6.5         | approx. 0.3  | 2 pcs.       |