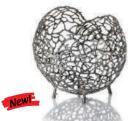

#### bowl/basket "Reef"

pewter, structured and patinated outside, spherical, with supporting feet, food-safe, not dishwasher-safe

| item | Ø in cm | height in cm |
|------|---------|--------------|
| 2333 | 23      | 23           |

#### bowl/basket "Reef"

pewter, structured and patinated outside, round, food-safe, not dishwasher-safe

| item | Ø in cm | height in cm |
|------|---------|--------------|
| 2334 | 33      | 14           |