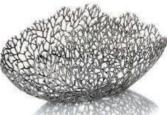

### bowl/basket "Reef"

pewter, smooth outside, round, with supporting feet, food-safe, not dishwasher-safe, for small glass bowl item 5166 (please order separately)

| item | Ø in cm | height in cm |
|------|---------|--------------|
| 2310 | 13      | 8            |

## bowl/basket "Reef"

pewter, smooth outside, flat, round, food-safe, not dishwasher-safe

| item | Ø in cm | height in cm |
|------|---------|--------------|
| 2311 | 22      | 5            |

## bowl/basket "Reef"

pewter, smooth outside, high, round, food-safe, not dishwasher-safe

| item    | Ø in cm | height in cm |
|---------|---------|--------------|
| 2312.01 | 36      | 45           |
| 2312.02 | 23      | 36           |

### bowl/basket "Reef"

pewter, smooth outside, oval, food-safe, not dishwasher-safe

| item    | lxwxhincm |
|---------|-----------|
| 2313.01 | 46x19x20  |
| 2313.02 | 32x13x13  |

68

shapes. Many individual parts are assembled by hand to create truly extraordinary pieces of art that are reminiscient of deep sea coral reefs.

In the lobby or at the reception desk, which are both a hotel's hallmark, these impressive bowls guarantee lasting impressions with guests and visitors, especially when decorated with blossoms or flower bouquets.

The outside texture of the bowls differs within the series: whether smoothly rounded (page 68) or roughly structured with dark, patinated deepenings (page 69), each variant has its own charm!

pewter, structured and patinated outside, high, with supporting feet, food-safe, not dishwasher-safe