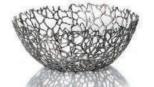

## bowl/basket "Reef"

pewter, smooth outside, flat, round, food-safe, not dishwasher-safe

| item | Ø in cm | height in cm |
|------|---------|--------------|
| 2311 | 22      | 5            |

The outside texture of the bowls differs within the series: whether smoothly rounded (page 68) or roughly structured with dark, patinated deepenings (page 69), each variant has its own charm!

pewter, structured and patinated outside, high, with supporting feet, food-safe, not dishwasher-safe