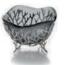

### bowl/basket "Reef"

pewter, smooth outside, round, with supporting feet, food-safe, not dishwasher-safe, for small glass bowl item 5166 (please order separately)

| item | Ø in cm | height in cm |
|------|---------|--------------|
| 2310 | 13      | 8            |