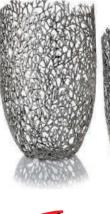

## bowl/basket "Reef"

pewter, smooth outside, high, round, food-safe, not dishwasher-safe

| item    | Ø in cm | height in cm |
|---------|---------|--------------|
| 2312.01 | 36      | 45           |
| 2312.02 | 23      | 36           |

### bowl/basket "Reef"

pewter, structured and patinated outside, long, with supporting feet, food-safe, not dishwasher-safe

| item | l x w x h in cm |
|------|-----------------|
| 2336 | 75x10x14        |