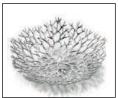

## bowl/basket "Reef"

pewter, smooth outside, flat, round, food-safe, not dishwasher-safe

| item | Ø in cm | height in cm |
|------|---------|--------------|
| 2311 | 22      | 5            |