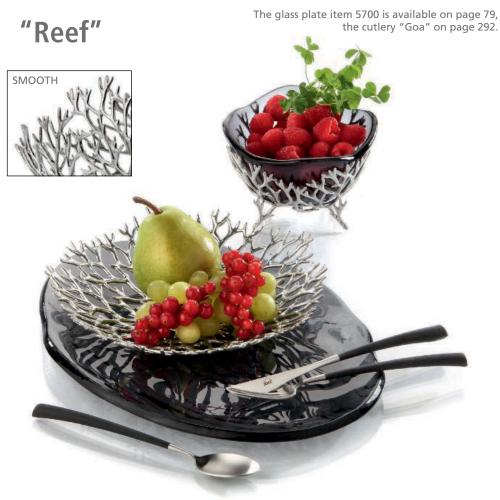

An assortment of bread and fruit in the hotel room or on the buffet table is put perfectly into the limelight by the transparency of the "Reef" items;

carefully draped towels are also exquisitely presented in the bathroom or in the wellness area.

### bowl/basket "Reef"

pewter, smooth outside, round, with supporting feet, food-safe, not dishwasher-safe, for small glass bowl item 5166 (please order separately)

| item | Ø in cm | height in cm |
|------|---------|--------------|
| 2310 | 13      | 8            |

### small bowl

glass, dark grey, organically shaped, 6 mm thick, for bowl/basket "Reef" item 2310 (please order separately)

| item | Ø / height in cm | content in L | packing unit |
|------|------------------|--------------|--------------|
| 5166 | 13 / 6.5         | approx. 0.3  | 2 pcs.       |

## bowl/basket "Reef"

pewter, smooth outside, flat, round, food-safe, not dishwasher-safe

| item | Ø in cm | height in cm |
|------|---------|--------------|
| 2311 | 22      | 5            |

### bowl/basket "Reef"

pewter, smooth outside, oval, food-safe, not dishwasher-safe

| item    | lxwxhincm |
|---------|-----------|
| 2313.01 | 46x19x20  |
| 2313.02 | 32x13x13  |

68