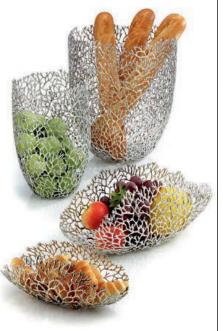

#### bowl/basket "Reef"

pewter, structured and patinated outside, oval, food-safe, not dishwasher-safe

| item | l x w x h in cm |
|------|-----------------|
| 2332 | 20x10x12        |

#### bowl/basket "Reef"

pewter, structured and patinated outside, spherical, with supporting feet, food-safe, not dishwasher-safe

| item | Ø in cm | height in cm |
|------|---------|--------------|
| 2333 | 23      | 23           |

#### bowl/basket "Reef"

pewter, structured and patinated outside, round, food-safe, not dishwasher-safe

| item | Ø in cm | height in cm |
|------|---------|--------------|
| 2334 | 33      | 14           |

shapes. Many individual parts are assembled by hand to create truly extraordinary pieces of art that are reminiscient of deep sea coral reefs.

In the lobby or at the reception desk, which are both a hotel's hallmark, these impressive bowls guarantee lasting impressions with guests and visitors, especially when decorated with blossoms or flower bouquets.

The outside texture of the bowls differs within the series: whether smoothly rounded (page 68) or roughly structured with dark, patinated deepenings (page 69), each variant has its own charm!

pewter, structured and patinated outside, high, with supporting feet, food-safe, not dishwasher-safe