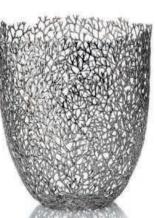

#### bowl/basket "Reef"

pewter, structured and patinated outside, round, food-safe, not dishwasher-safe

| item | Ø in cm | height in cm |
|------|---------|--------------|
| 2334 | 33      | 14           |

The outside texture of the bowls differs within the series: whether smoothly rounded (page 68) or roughly structured with dark, patinated deepenings (page 69), each variant has its own charm!

pewter, structured and patinated outside, high, with supporting feet, food-safe, not dishwasher-safe