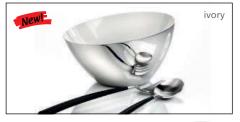

The slim top edge appears elegant and filigree. The accentuated contrast between the highly polished outside and the unobtrusive finish on the inside (fine brushed stainless steel, ivory and taupe) makes that series an eye-catcher. "Shine" is the perfect combination of elegance and subtlety. It is easily changeable to achieve a variation of presentations and it is effective in its double-walled construction.

## bowl "Shine"

stainless steel 18/10, outside polished, food-safe coated inside (colour: ivory, not dishwasher-safe), round/oblique, double-walled

| item    | Ø in cm | height in cm | content in L |
|---------|---------|--------------|--------------|
| 2261.16 | 15.7    | 6.7 / 8.8    | 0.5          |
| 2261.20 | 19.7    | 8.5 / 11     | 0.9          |
| 2261.24 | 23.7    | 10 / 13      | 1.6          |