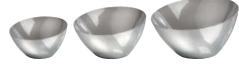

## bowl "Shine"

stainless steel 18/10, outside polished, inside satined, round/oblique, double-walled, dishwasher-safe

| item    | Ø in cm | height in cm | content in L |
|---------|---------|--------------|--------------|
| 2260.16 | 15.7    | 6.7 / 8.8    | 0.5          |
| 2260.20 | 19.7    | 8.5 / 11     | 0.9          |
| 2260.24 | 23.7    | 10 / 13      | 1.6          |