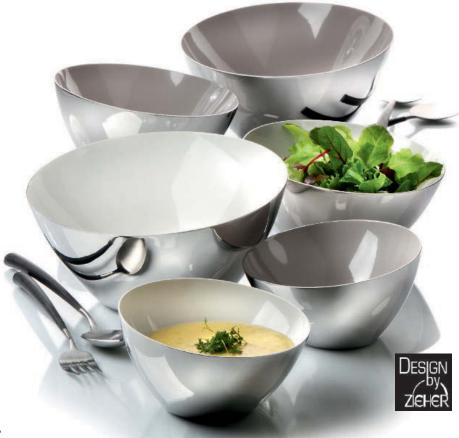

The slim top edge appears elegant and filigree. The accentuated contrast between the highly polished outside and the unobtrusive finish on the inside (fine brushed stainless steel, ivory and taupe) makes that series an eye-catcher. "Shine" is the perfect combination of elegance and subtlety. It is easily changeable to achieve a variation of presentations and it is effective in its double-walled construction.

## bowl "Shine"

stainless steel 18/10, outside polished, food-safe coated inside (colour: ivory, not dishwasher-safe), round/oblique, double-walled

| item    | Ø in cm | height in cm | content in L |
|---------|---------|--------------|--------------|
| 2261.16 | 15.7    | 6.7 / 8.8    | 0.5          |
| 2261.20 | 19.7    | 8.5 / 11     | 0.9          |
| 2261.24 | 23.7    | 10 / 13      | 1.6          |

## bowl "Shine"

stainless steel 18/10, outside polished, food-safe coated inside (colour: taupe, not dishwasher-safe), round/oblique, double-walled

| item    | Ø in cm | height in cm | content in L |
|---------|---------|--------------|--------------|
| 2262.16 | 15.7    | 6.7 / 8.8    | 0.5          |
| 2262.20 | 19.7    | 8.5 / 11     | 0.9          |
| 2262.24 | 23.7    | 10 / 13      | 1.6          |

## Please note:

When cleaning the coated bowls (ivory and taupe) in the dishwasher, the coating at the rim might abrade in the course of time. Therefore it is recommended to clean these items by hand.