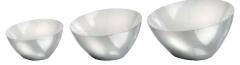

## bowl "Shine"

stainless steel 18/10, outside polished, inside satined, round/oblique, double-walled, dishwasher-safe

| item    | Ø in cm | height in cm | content in L |
|---------|---------|--------------|--------------|
| 2260.16 | 15.7    | 6.7 / 8.8    | 0.5          |
| 2260.20 | 19.7    | 8.5 / 11     | 0.9          |
| 2260.24 | 23.7    | 10 / 13      | 1.6          |