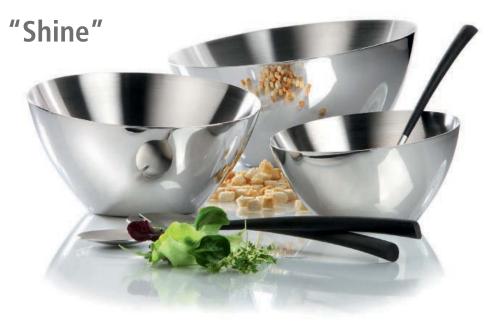

The stainless steel bowls of the "Shine" series are double-walled and therefore have an isolating effect. This helps to prevent water condensation - even at elevated temperatures. Cold food stays cold and warm food stays warm longer.

The slim top edge appears elegant and filigree. The accentuated contrast between the highly polished outside and the unobtrusive finish on the inside (fine brushed stainless steel, ivory and taupe) makes that series an eye-catcher. "Shine" is the perfect combination of elegance and subtlety. It is easily changeable to achieve a variation of presentations and it is effective in its double-walled construction.

## bowl "Shine"

stainless steel 18/10, outside polished, inside satined, round/oblique, double-walled, dishwasher-safe

| item    | Ø in cm | height in cm | content in L |
|---------|---------|--------------|--------------|
| 2260.16 | 15.7    | 6.7 / 8.8    | 0.5          |
| 2260.20 | 19.7    | 8.5 / 11     | 0.9          |
| 2260.24 | 23.7    | 10 / 13      | 1.6          |