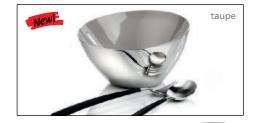

The slim top edge appears elegant and filigree. The accentuated contrast between the highly polished outside and the unobtrusive finish on the inside (fine brushed stainless steel, ivory and taupe) makes that series an eye-catcher. "Shine" is the perfect combination of elegance and subtlety. It is easily changeable to achieve a variation of presentations and it is effective in its double-walled construction.

## bowl "Shine"

stainless steel 18/10, outside polished, food-safe coated inside (colour: taupe, not dishwasher-safe), round/oblique, double-walled

| item    | Ø in cm | height in cm | content in L |
|---------|---------|--------------|--------------|
| 2262.16 | 15.7    | 6.7 / 8.8    | 0.5          |
| 2262.20 | 19.7    | 8.5 / 11     | 0.9          |
| 2262.24 | 23.7    | 10 / 13      | 1.6          |