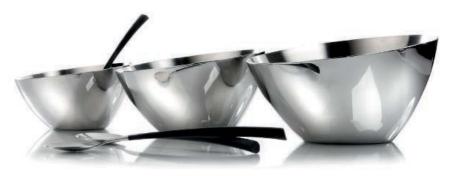

The stainless steel bowls of the "Shine" series are double-walled and therefore have an isolating effect. This helps to prevent water condensation - even at elevated temperatures. Cold food stays cold and warm food stays warm longer.

The slim top edge appears elegant and filigree. The accentuated contrast between the highly polished outside and the unobtrusive finish on the inside (fine brushed stainless steel, ivory and taupe) makes that series an eye-catcher. "Shine" is the perfect combination of elegance and subtlety. It is easily changeable to achieve a variation of presentations and it is effective in its double-walled construction.

## bowl "Shine"

stainless steel 18/10, outside polished, inside satined, round/oblique, double-walled, dishwasher-safe

| item    | Ø in cm | height in cm | content in L |
|---------|---------|--------------|--------------|
| 2260.16 | 15.7    | 6.7 / 8.8    | 0.5          |
| 2260.20 | 19.7    | 8.5 / 11     | 0.9          |
| 2260.24 | 23.7    | 10 / 13      | 1.6          |