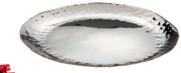

## etagere "Artisan"

stainless steel 18/10, round, inside polished, outside matt finish, hammered rim with golden adornment (brass), with brass handle, demountable, with 3 rubber feet

| item | Ø in cm  | height in cm |
|------|----------|--------------|
| 2376 | 33/28/23 | 45           |

The trays and bowls of the "Artisan" series are fascinating and diversified at the same time. The inside with its perfectly polished surface creates an interesting contrast to the matt outside.

The handcrafted rim impresses by its irregularity and is crowned by a circumferential brass edge. The combination of hammered and plain surfaces, of massive stainless steel and brass, awards this series with that certain something.

"Artisan" is a series of contrast!

The plane surface of the trays facilitates the service and prevents unpleasant noise. When used at the buffet, creatively arranged food can be presented in an appealing way and is accentuated by the reflection of the polished surfaces.