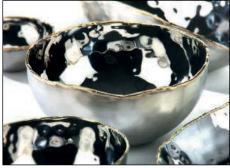

## tray "Artisan"

stainless steel 18/10, round, inside polished, outside matt finish, hammered rim with golden adornment (brass), utility space smooth finish

| item    | Ø in cm | height in cm |
|---------|---------|--------------|
| 2370.23 | 23      | approx. 2.5  |
| 2370.28 | 28      | approx. 3    |
| 2370.33 | 33      | approx. 3    |
| 2370.39 | 39      | approx. 3.5  |

The trays and bowls of the "Artisan" series are fascinating and diversified at the same time. The inside with its perfectly polished surface creates an interesting contrast to the matt outside.

The handcrafted rim impresses by its irregularity and is crowned by a circumferential brass edge. The combination of hammered and plain surfaces, of massive stainless steel and brass, awards this series with that certain something.

"Artisan" is a series of contrast!

The plane surface of the trays facilitates the service and prevents unpleasant noise. When used at the buffet, creatively arranged food can be presented in an appealing way and is accentuated by the reflection of the polished surfaces.