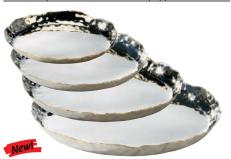

## tray "Artisan"

stainless steel 18/10, round, inside polished, outside matt finish, hammered rim with golden adornment (brass), utility space smooth finish

| item    | Ø in cm | height in cm |
|---------|---------|--------------|
| 2370.23 | 23      | approx. 2.5  |
| 2370.28 | 28      | approx. 3    |
| 2370.33 | 33      | approx. 3    |
| 2370.39 | 39      | approx. 3.5  |

The trays and bowls of the "Artisan" series are fascinating and diversified at the same time. The inside with its perfectly polished surface creates an interesting contrast to the matt outside.

The handcrafted rim impresses by its irregularity and is crowned by a circumferential brass edge. The combination of hammered and plain surfaces, of massive stainless steel and brass, awards this series with that certain something.