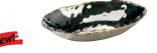

| item    | Ø in cm | height in cm | content in L |
|---------|---------|--------------|--------------|
| 2371.07 | 7.5     | 3.5          | approx. 0.1  |
| 2371.11 | 11      | 5.5          | approx. 0.3  |
| 2371.14 | 14.5    | 7            | approx. 0.7  |