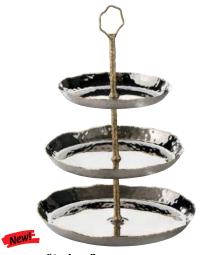

## etagere "Artisan"

stainless steel 18/10, round, inside polished, outside matt finish, hammered rim with golden adornment (brass), with brass handle, demountable, with 3 rubber feet

| item | Ø in cm  | height in cm |
|------|----------|--------------|
| 2376 | 33/28/23 | 45           |