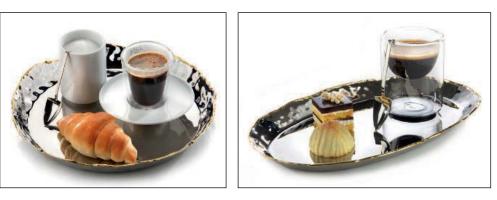

"Artisan" is a series of contrast!

The plane surface of the trays facilitates the service and prevents unpleasant noise. When used at the buffet, creatively arranged food can be presented in an appealing way and is accentuated by the reflection of the polished surfaces.