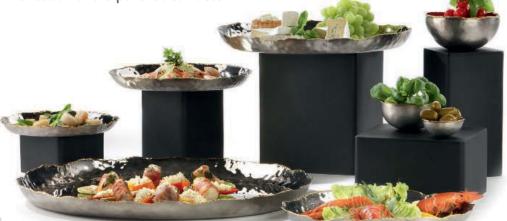

The trays and bowls of the "Artisan" series are fascinating and diversified at the same time. The inside with its perfectly polished surface creates an interesting contrast to the matt outside.

The handcrafted rim impresses by its irregularity and is crowned by a circumferential brass edge. The combination of hammered and plain surfaces, of massive stainless steel and brass, awards this series with that certain something.

"Artisan" is a series of contrast!

The plane surface of the trays facilitates the service and prevents unpleasant noise. When used at the buffet, creatively arranged food can be presented in an appealing way and is accentuated by the reflection of the polished surfaces.