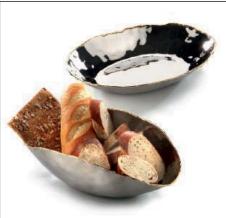

bread/pastry dish "Artisan" stainless steel 18/10, oval, flat, inside polished, outside matt finish, hammered rim with golden adornment (brass), bottom smooth finish

| em  | l x w x h in cm |  |
|-----|-----------------|--|
| 372 | 22x15x3.5       |  |

bread/pastry dish "Artisan" stainless steel 18/10, oval, high, inside polished, outside matt finish, hammered rim with golden adornment (brass), bottom smooth finish

stainless steel 18/10, round, inside polished, outside matt finish, hammered rim with golden adornment