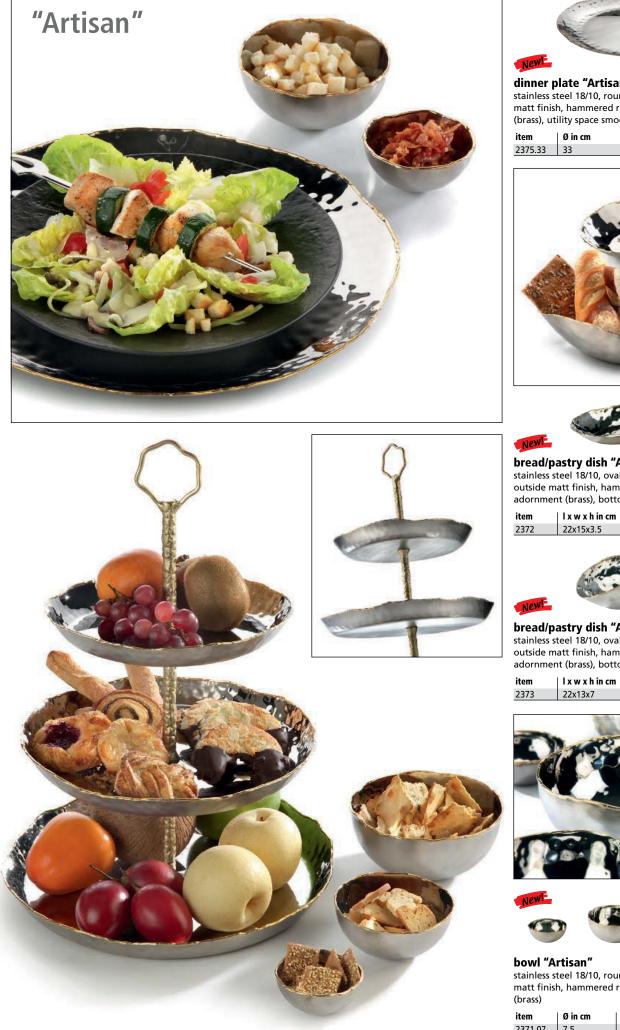

Please note: When cleaning in the dishwasher the brass rim may change colour in the course of time. Therefore it is recommended to clean these items by hand.

dinner plate "Artisan" stainless steel 18/10, round, inside polished, outside matt finish, hammered rim with golden adornment (brass), utility space smooth finish

The trays and bowls of the "Artisan" series are fascinating and diversified at the same time. The inside with its perfectly polished surface creates an interesting contrast to the matt outside.

The handcrafted rim impresses by its irregularity and is crowned by a circumferential brass edge. The combination of hammered and plain surfaces, of massive stainless steel and brass, awards this series with that certain something.

"Artisan" is a series of contrast!

The plane surface of the trays facilitates the service and prevents unpleasant noise. When used at the buffet, creatively arranged food can be presented in an appealing way and is accentuated by the reflection of the polished surfaces.