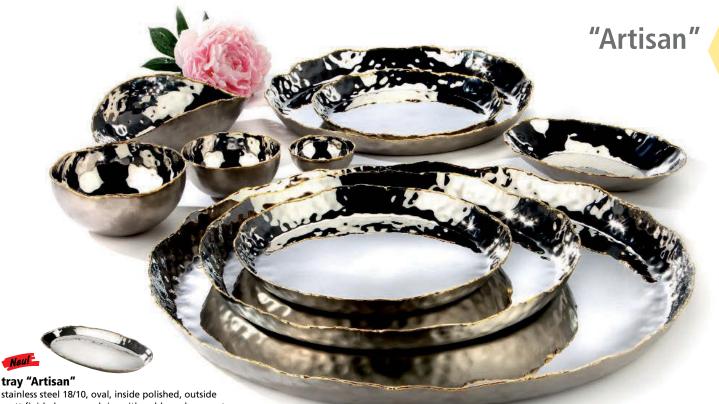

## tray "Artisan"

stainless steel 18/10, round, inside polished, outside matt finish, hammered rim with golden adornment (brass), utility space smooth finish

| item    | Ø in cm | height in cm |
|---------|---------|--------------|
| 2370.23 | 23      | approx. 2.5  |
| 2370.28 | 28      | approx. 3    |
| 2370.33 | 33      | approx. 3    |
| 2370.39 | 39      | approx. 3.5  |

The trays and bowls of the "Artisan" series are fascinating and diversified at the same time. The inside with its perfectly polished surface creates an interesting contrast to the matt outside.

The handcrafted rim impresses by its irregularity and is crowned by a circumferential brass edge. The combination of hammered and plain surfaces, of massive stainless steel and brass, awards this series with that certain something.

"Artisan" is a series of contrast!

The plane surface of the trays facilitates the service and prevents unpleasant noise. When used at the buffet, creatively arranged food can be presented in an appealing way and is accentuated by the reflection of the polished surfaces.