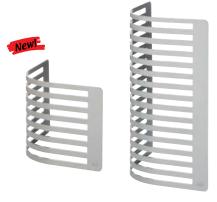

**buffet stand "Curve"** galvanised steel, 3 mm thick, white (powder-coated)

| 8311.22 27x27x22.5 2 pcs.     | item    | l x w x h in cm | packing unit |
|-------------------------------|---------|-----------------|--------------|
| 0244 46 27:27:46 5            | 8311.22 | 27x27x22.5      | 2 pcs.       |
| 8311.46   2/X2/X46.5   2 pcs. | 8311.46 | 27x27x46.5      | 2 pcs.       |

During the development of "Curve" special attention was given to the mobile usage. Thus all components can be stored in an extremely space-saving way. Simple and swift to install, "Curve" is the perfect equipment for outdoor areas, events and catering.

## buffet stand "Curve"

galvanised steel, 3 mm thick, matt black (powder-coated)

| item    | l x w x h in cm | packing unit |
|---------|-----------------|--------------|
| 8310.22 | 27x27x22.5      | 2 pcs.       |
| 8310.46 | 27x27x46.5      | 2 pcs.       |