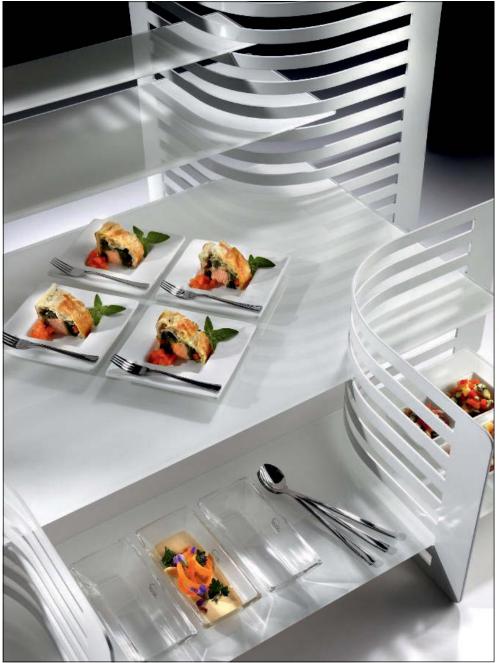

**buffet stand "Curve"** galvanised steel, 3 mm thick, white (powder-coated)

| 8311.22 27x27x22.5 2 pcs.     | item    | l x w x h in cm | packing unit |
|-------------------------------|---------|-----------------|--------------|
| 0244 46 27:27:46 5            | 8311.22 | 27x27x22.5      | 2 pcs.       |
| 8311.46   2/X2/X46.5   2 pcs. | 8311.46 | 27x27x46.5      | 2 pcs.       |

During the development of "Curve" special attention was given to the mobile usage. Thus all components can be stored in an extremely space-saving way. Simple and swift to install, "Curve" is the perfect equipment for outdoor areas, events and catering.

## buffet stand "Curve"

galvanised steel, 3 mm thick, matt black (powder-coated)

| item    | l x w x h in cm | packing unit |
|---------|-----------------|--------------|
| 8310.22 | 27x27x22.5      | 2 pcs.       |
| 8310.46 | 27x27x46.5      | 2 pcs.       |