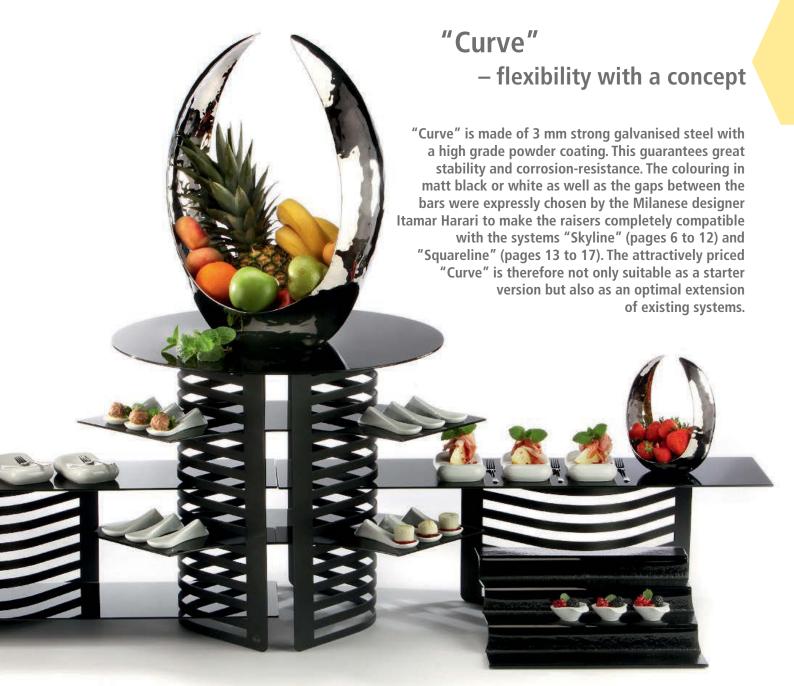

During the development of "Curve" special attention was given to the mobile usage. Thus all components can be stored in an extremely space-saving way. Simple and swift to install, "Curve" is the perfect equipment for outdoor areas, events and catering.