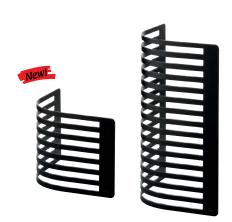

**buffet stand "Curve"** galvanised steel, 3 mm thick, white (powder-coated)

| 8311.22 27x27x22.5 2 pcs.     | item    | l x w x h in cm | packing unit |
|-------------------------------|---------|-----------------|--------------|
| 0244 46 27:27:46 5            | 8311.22 | 27x27x22.5      | 2 pcs.       |
| 8311.46   2/X2/X46.5   2 pcs. | 8311.46 | 27x27x46.5      | 2 pcs.       |

## buffet stand "Curve"

galvanised steel, 3 mm thick, matt black (powder-coated)

| item    | l x w x h in cm | packing unit |
|---------|-----------------|--------------|
| 8310.22 | 27x27x22.5      | 2 pcs.       |
| 8310.46 | 27x27x46.5      | 2 pcs.       |