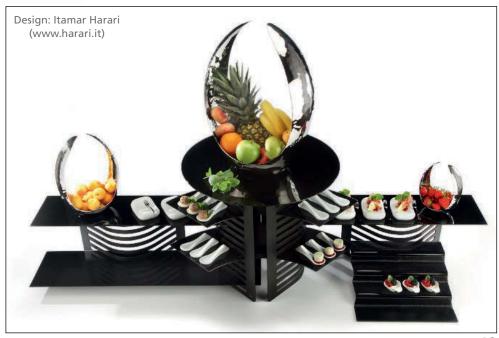

During the development of "Curve" special attention was given to the mobile usage. Thus all components can be stored in an extremely space-saving way. Simple and swift to install, "Curve" is the perfect equipment for outdoor areas, events and catering.