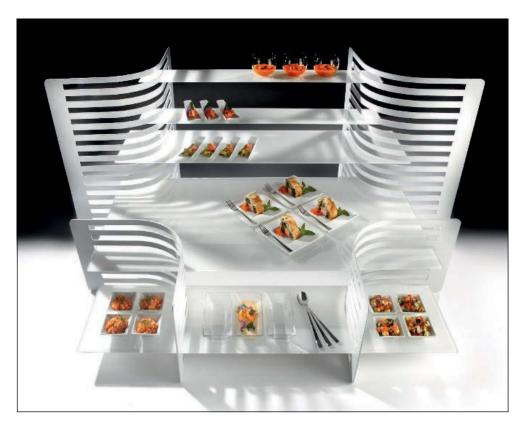

**buffet stand "Curve"** galvanised steel, 3 mm thick, white (powder-coated)

| 8311.22 27x27x22.5 2 pcs.     | item    | l x w x h in cm | packing unit |
|-------------------------------|---------|-----------------|--------------|
| 0244 46 27:27:46 5            | 8311.22 | 27x27x22.5      | 2 pcs.       |
| 8311.46   2/X2/X46.5   2 pcs. | 8311.46 | 27x27x46.5      | 2 pcs.       |

During the development of "Curve" special attention was given to the mobile usage. Thus all components can be stored in an extremely space-saving way. Simple and swift to install, "Curve" is the perfect equipment for outdoor areas, events and catering.

## buffet stand "Curve"

galvanised steel, 3 mm thick, matt black (powder-coated)

| item    | l x w x h in cm | packing unit |
|---------|-----------------|--------------|
| 8310.22 | 27x27x22.5      | 2 pcs.       |
| 8310.46 | 27x27x46.5      | 2 pcs.       |