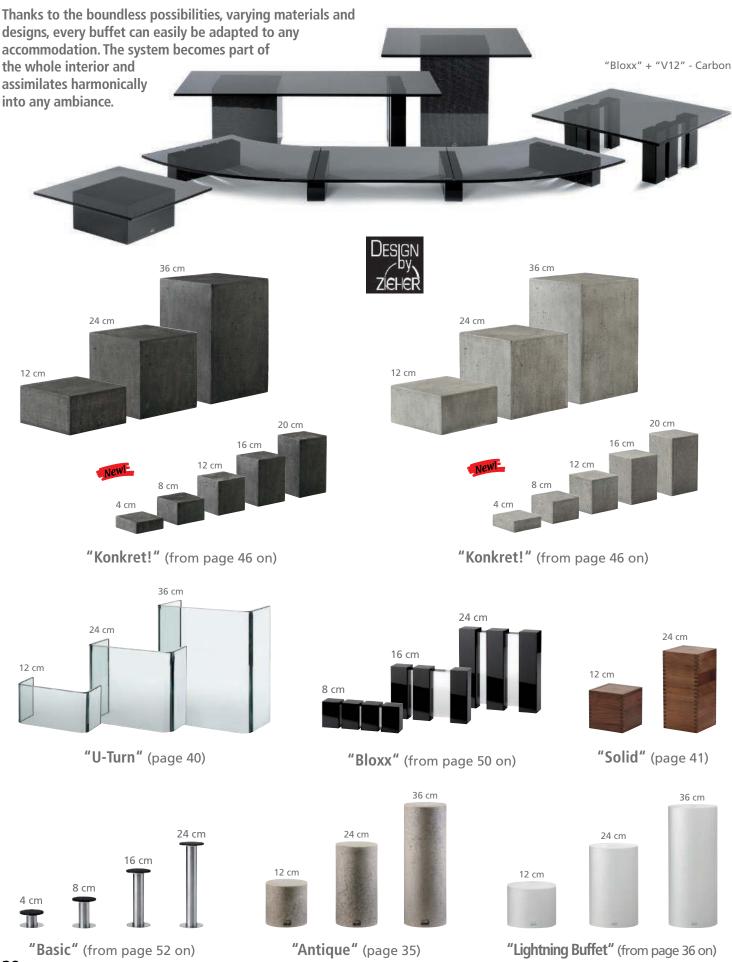

Zieher offers innumerable possibilities to present food optically appealing and highly flexible. When developing new buffet products it is most important for Zieher to guarantee compatibility among the individual systems.

The "Zieher-System" with its different heights of 12, 24 and 36 cm or 8, 16, and 24 cm leads to a perfect composition of different presentation levels on the buffet, thus offering a bigger flexibility in the arrangement of a buffet.

A wide range of buffet platters and trays of hardened glass, natural slate, laminated plastic and carbon in various styles, are available on pages 54 to 65.