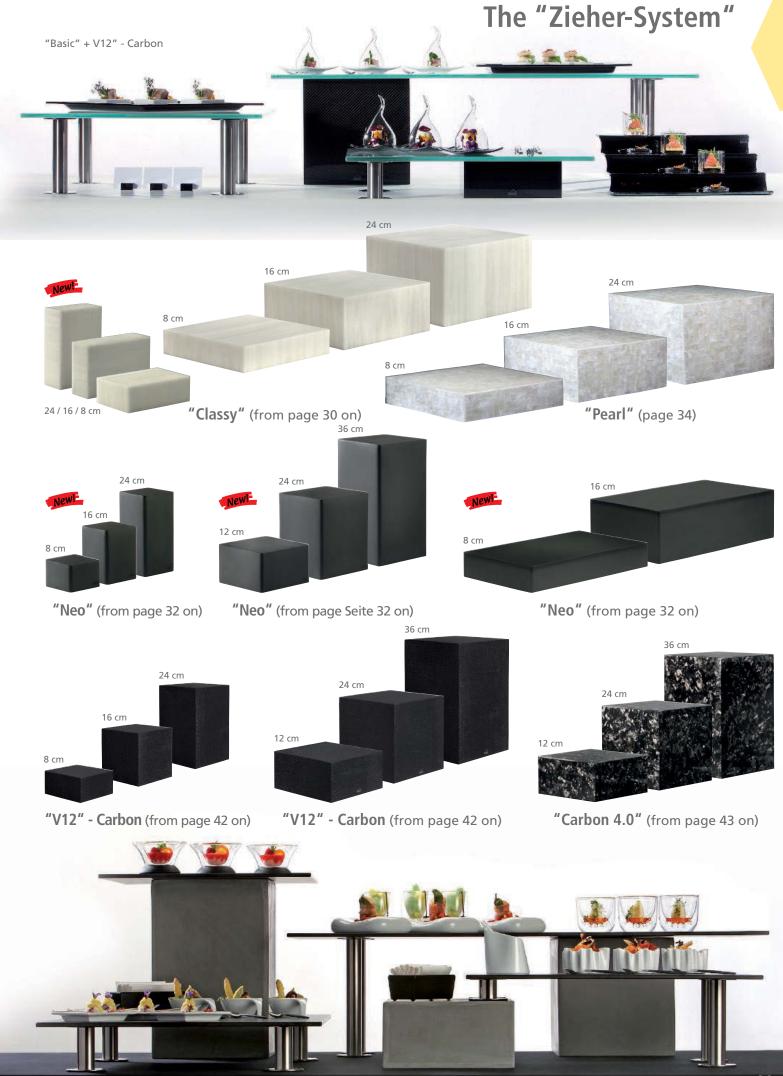

Zieher offers innumerable possibilities to present food optically appealing and highly flexible. When developing new buffet products it is most important for Zieher to guarantee compatibility among the individual systems.

The "Zieher-System" with its different heights of 12, 24 and 36 cm or 8, 16, and 24 cm leads to a perfect composition of different presentation levels on the buffet, thus offering a bigger flexibility in the arrangement of a buffet.

A wide range of buffet platters and trays of hardened glass, natural slate, laminated plastic and carbon in various styles, are available on pages 54 to 65.