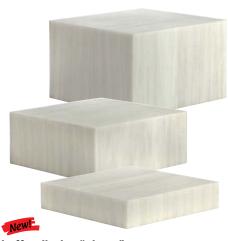

The buffet displays "Classy" are made of translucent material and impress by their fascinating texture that is reminiscent of Italian marble or alabaster. The precise workmanship of the cubes as well as the silk-matt surface increase the fancy impression even more.

"Classy" is available in the Zieher system heights of 8, 16 and 24 cm and can therefore be combined in various ways. The open bottom side of the large displays allows an effective illumination by the optionally available LED-lights. With their different light colours, the LED-lights emphasise the appealing look and the interesting marbling of the material.

The small cube has no open underside and thus cannot be illuminated. The advantage of this construction is due to its high functionality. Its dimensions of 24 x 16 x 8 cm enable a positioning in 3 heights - a clever supplement to the quadratic displays.