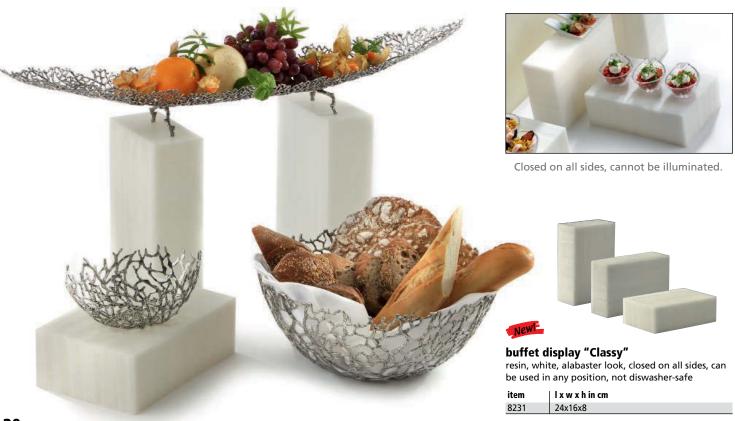

The small cube has no open underside and thus cannot be illuminated. The advantage of this construction is due to its high functionality. Its dimensions of 24 x 16 x 8 cm enable a positioning in 3 heights - a clever supplement to the quadratic displays.