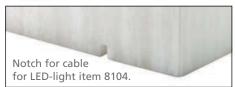

buffet display "Classy" resin, white, translucent, alabaster look, bottom side open, notch for cable on back side, not diswasher-safe

| item    | I x w x h in cm |
|---------|-----------------|
| 8230.08 | 38x38x8         |
| 8230.16 | 38x38x16        |
| 8230.24 | 38x38x24        |