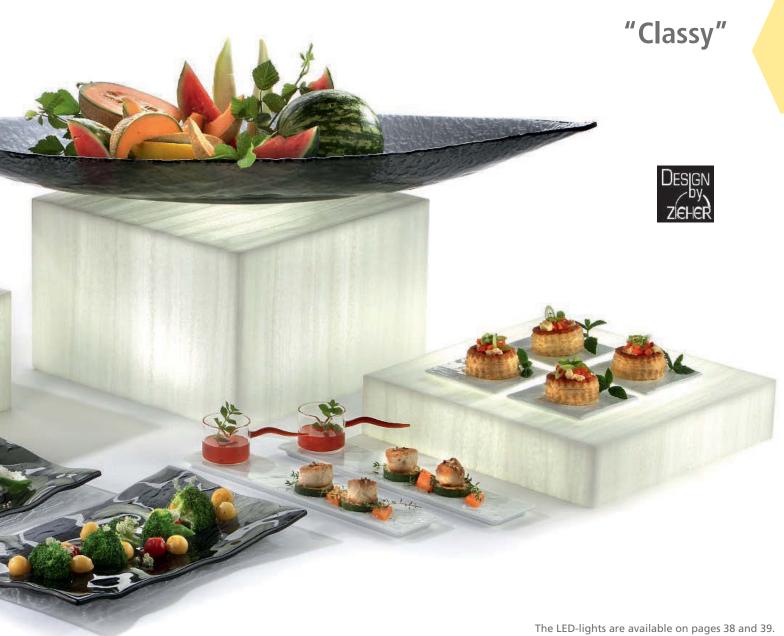

The buffet displays "Classy" are made of translucent material and impress by their fascinating texture that is reminiscent of Italian marble or alabaster. The precise workmanship of the cubes as well as the silk-matt surface increase the fancy impression even more.

"Classy" is available in the Zieher system heights of 8, 16 and 24 cm and can therefore be combined in various ways. The open bottom side of the large displays allows an effective illumination by the optionally available LED-lights. With their different light colours, the LED-lights emphasise the appealing look and the interesting marbling of the material.