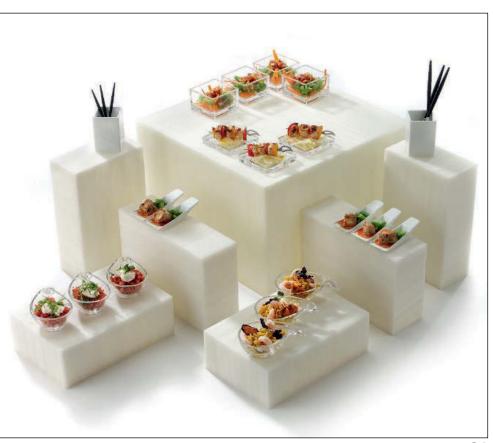

The buffet displays "Classy" are made of translucent material and impress by their fascinating texture that is reminiscent of Italian marble or alabaster. The precise workmanship of the cubes as well as the silk-matt surface increase the fancy impression even more.

"Classy" is available in the Zieher system heights of 8, 16 and 24 cm and can therefore be combined in various ways. The open bottom side of the large displays allows an effective illumination by the optionally available LED-lights. With their different light colours, the LED-lights emphasise the appealing look and the interesting marbling of the material.