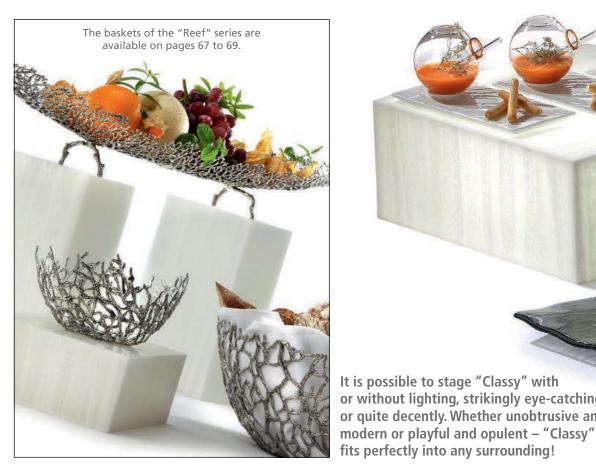

The small cube has no open underside and thus cannot be illuminated. The advantage of this construction is due to its high functionality. Its dimensions of 24 x 16 x 8 cm enable a positioning in 3 heights - a clever supplement to the quadratic displays.